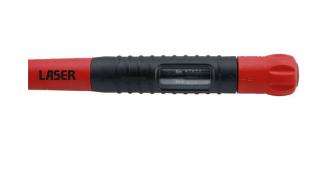

## VDE Insulated Torque Wrench 1/4"D 5-25Nm

A 1/4"D click type torque wrench, fully insulated to IEC60900 standards for 1000vAC/1500vDC live working, and ideal for use on hybrid and electric vehicles. It features an easy to read scale, has a range of 5-25Nm, and is adjusted by a pull-out collar at the base of the handle in 0.25Nm increments.

## **Additional Information**

- Range: 5 25Nm in 0.25Nm increments; tolerance ±4%.
- 1/4"D x 295mm long.
- Manufactured to IEC60900 standards, for safe operator use on live voltages up to 1000V AC / 1500V DC. VDE certified. •
- Supplied in a blow mould case for storage. All Laser torque wrenches (mechanical & digital) are supplied with a certificate of conformance & calibration produced at point of manufacture, as per ISO6789-1:2017.