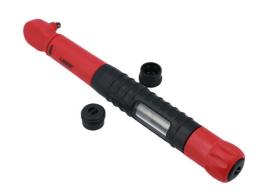

## VDE Insulated Torque Wrench 1/4"D 5-25Nm

A 1/4"D click type torque wrench, fully insulated to IEC60900 standards for 1000vAC/1500vDC live working, and ideal for use on hybrid and electric vehicles. It features an easy to read scale, has a range of 5-25Nm, and is adjusted by a pull-out collar at the base of the handle in 0.25Nm increments.

## **Additional Information**

- Range: 5 25Nm in 0.25Nm increments; tolerance ±4%.
- 1/4"D x 295mm long.
- Manufactured to IEC60900 standards, for safe operator use on live voltages up to 1000V AC / 1500V DC. VDE certified. •
- Supplied in a blow mould case for storage. All Laser torque wrenches (mechanical & digital) are supplied with a certificate of conformance & calibration produced at point of manufacture, as per ISO6789-1:2017.