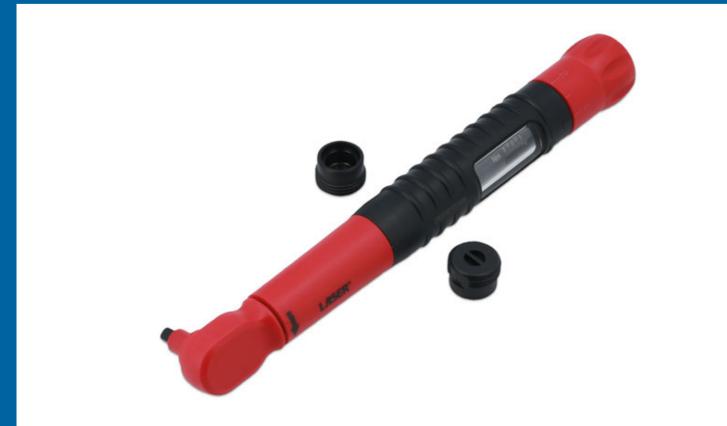

## VDE Insulated Torque Wrench 1/4"D 5-25Nm

A 1/4"D click type torque wrench, fully insulated to IEC60900 standards for 1000vAC/1500vDC live working, and ideal for use on hybrid and electric vehicles. It features an easy to read scale, has a range of 5-25Nm, and is adjusted by a pull-out collar at the base of the handle in 0.25Nm increments.

## **Additional Information**

- Range: 5 25Nm in 0.25Nm increments; tolerance ±4%.
- 1/4"D x 295mm long.
- Manufactured to IEC60900 standards, for safe operator use on live voltages up to 1000V AC / 1500V DC. VDE certified. •
- Supplied in a blow mould case for storage. All Laser torque wrenches (mechanical & digital) are supplied with a certificate of conformance & calibration produced at point of manufacture, as per ISO6789-1:2017.